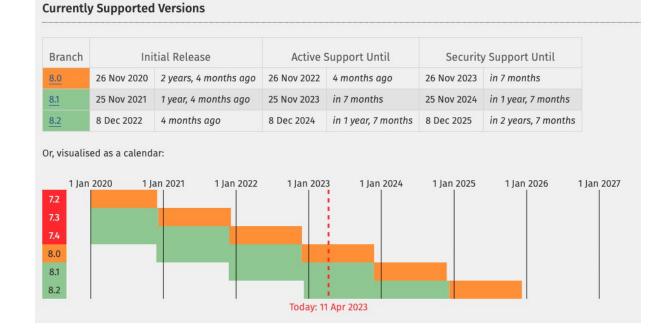

# **Key Information & Dates**

- 9.5 included in Release for March
- 10.0 still on target for June

|                  |              |             |                 | -            | ]      |        |         |            |             |
|------------------|--------------|-------------|-----------------|--------------|--------|--------|---------|------------|-------------|
| Drupal Core 9.3  |              |             | End of Security | support      |        |        |         |            |             |
|                  |              |             |                 |              |        |        |         |            |             |
| Drupal Core 9.4  |              |             |                 |              |        |        | EOL     |            |             |
|                  |              |             |                 |              |        |        |         |            |             |
|                  | September 12 | November 14 | December 14     | May 8, 2023  | May 22 | June 5 | June 21 | November 1 | December 13 |
|                  |              |             |                 |              |        |        |         |            |             |
| Drupal Core 9.5  | beta 1       | rc1         | 9.5.0           |              |        |        |         | EOL        |             |
|                  |              |             |                 |              |        |        |         |            |             |
| Drupal Core 10.0 | beta 1       | rc1         | 10.0.0          |              |        |        |         |            | EOL         |
|                  |              |             |                 |              |        |        |         |            |             |
| Drupal Core 10.1 |              |             |                 | alpha 1      | beta 1 | rc1    | 10.1.0  |            |             |
|                  |              |             |                 |              |        |        |         |            |             |
| Drupal Core 10.2 |              |             |                 | start of dev |        |        |         |            | 10.2.0      |
|                  |              |             |                 |              |        |        |         |            |             |
|                  |              |             |                 |              |        |        |         |            |             |

## **Key Information & Dates**

- November 26, 2023 PHP 8.0 End of Life Should be on 8.1 or Higher
- November 25, 2024 PHP 8.1 End of life Should be on 8.2 or Higher