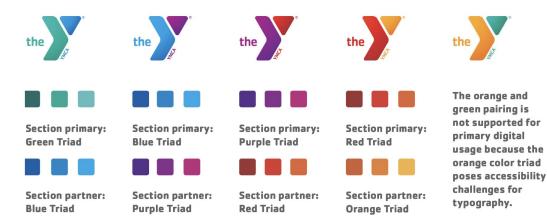

# **Design System - Colorways - Update on Orange**

The orange and green pairing is not supported for primary digital usage because the orange color triad poses accessibility challenges for typography.

#### **Approved Website Logos and Color Pairings**