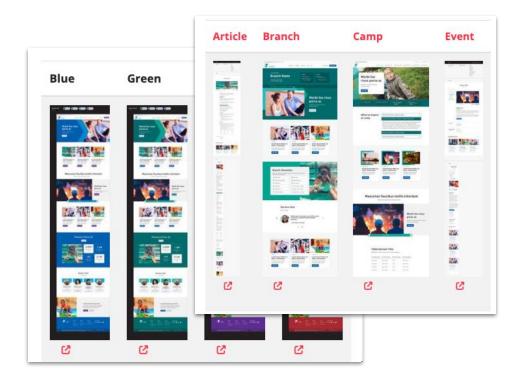

# **Layout Builder: Tools - Documentation**

- List of every Layout Builder component
- Instructions for building and customizing
- Videos explaining new features
- Design screenshots to help visualize your new layouts

# ds-docs.y.org