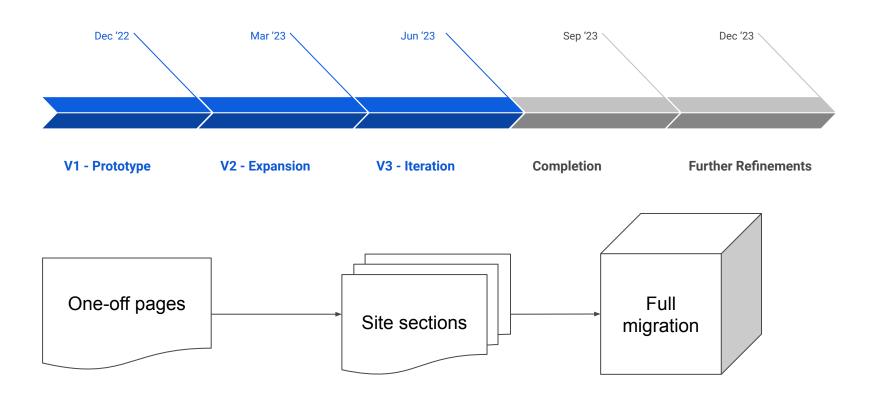

# **Layout Builder: The Story So Far**

#### V1 - Prototype

Proof of concept, introduced Landing Page with Layout Builder and basic components necessary for a one-off landing page.

#### **V2 - Expansion**

Doubled the number of components available, expanded beyond the Landing Page to Branches. Began laying groundwork for customization.

#### V3 - Iteration

Redesigned all components with a cohesive, brand-compliant design system and basic customization. Further content type additions and editor experience updates.

#### Completion

Design System customization, accessibility review, SEO updates, and component/ content type updates enabling a complete and cohesive site transition.

#### **Further Refinement**

Customizable, Y-centric sample content, iconography, site architecture, and more along with bug-fixes and community-driven improvements.