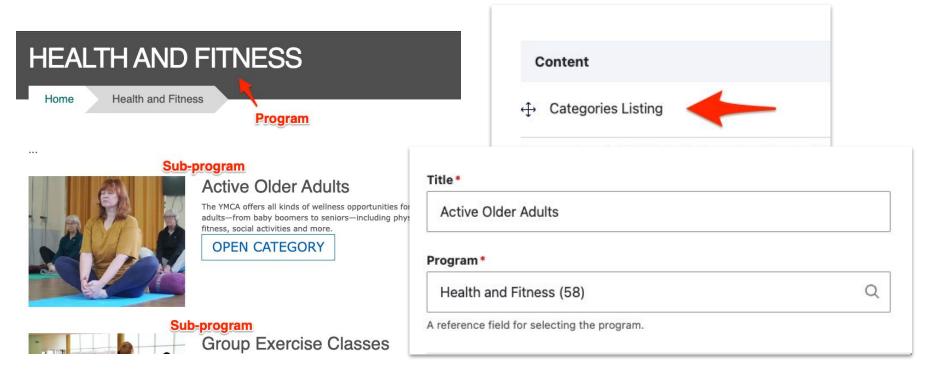

# **Poll Question**

Does your site use the Program/Program Subcategory relationship for organizing Category Listings?